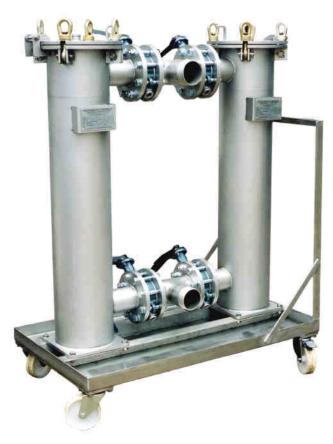

# EIS SFB DV

LB2 SS FB DV DOUBLE LENGTH BASKETS

# **DUPLEX FILTERS**

Double flow capacity: either side can be shut off for filter bag replacement without interrupting the fluid flow. ( using butterfly valves)

### MATERIALS of CONSTRUCTION

WETTED PARTS SEALS CLOSURE CONNECTIONS VALVES SS 316 nitrile (NBR) swingbolts in galvanised steel FLANGED or THREADED BUTTERFLY

**FILTRATION** 'standard' filter basket, diameter 175 mm. Either double length (750 mm) or single length (375 mm)

To fit 'standard' filter bags in filtration felts (1 - 100 microns), mono-filament woven gauzes (100 - 1000 microns) in nylon, polyester and polypropylene, or STRAINER baskets in perforated sheet, with or without woven stainless steel wire mesh liners.