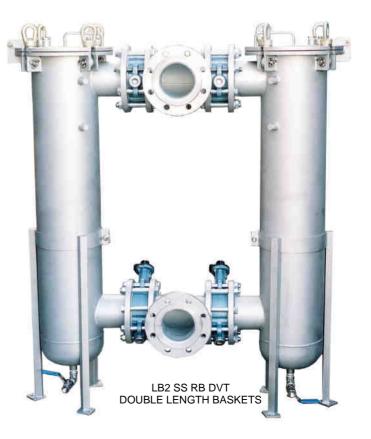

# **DUPLEX FILTERS**

Double flow capacity: either side can be shut off for filter bag replacement without interrupting the fluid flow. ( using butterfly valves)

### MATERIALS of CONSTRUCTION

WETTED PARTS SEALS CLOSURE CONNECTIONS VALVES SS 316 nitrile (NBR) swingbolts in galvanised steel FLANGED or THREADED BUTTERFLY

**FILTRATION** 'standard' filter basket, diameter 175 mm. Either double length (750 mm) or single length (375 mm)

To fit 'standard' filter bags in filtration felts (1 - 100 microns), mono-filament woven gauzes (100 - 1000 microns) in nylon, polyester and polypropylene, or STRAINER baskets in perforated sheet, with or without woven stainless steel wire mesh liners.